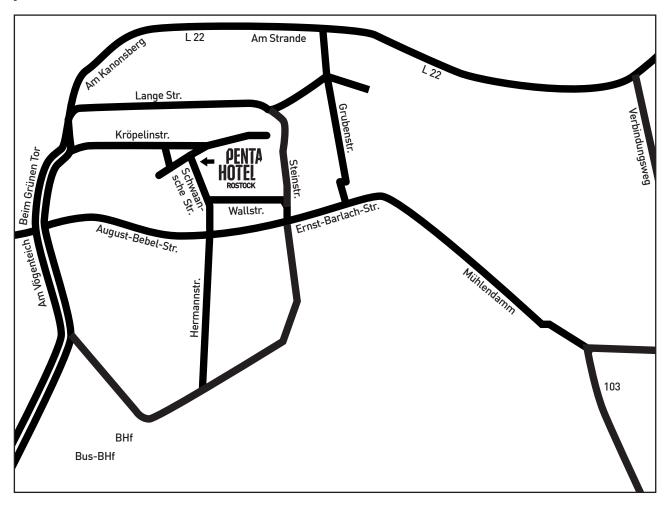

## Directions pentahotel Rostock

## A19 from direction Berlin and Überseehafen

Motorway 19 – exit at Rostock Süd and follow direction "Rostock Zentrum" and parking guidance system "Rostocker Hof". Continue straight ahead on the August-Bebel-Straße until Hermannstraße and turn right. Follow the road and you will see pentahotel Rostock on the right side.

## A20 from direction Lübeck

Motorway 20 – exit at Rostock Südstadt. Follow direction "Rostock Zentrum" until Nobelstraße and turn right at the end of the street. The parking guidance system "Rostocker Hof" will lead you until Südring. Continue straight on and turn right into August-Bebel-Straße after 3 kilometers. Then you turn left into Hermannstraße and follow the road until you can see pentahotel Rostock on the right side.

## Parking

We offer 300 underground parking spaces (chargeable) in the public garage "Rostocker Hof" located on Rungestrasse. Our hotel is directly located above the underground parking and is easily accessible by elevator. Please follow the signs "pentahotel" within the underground parking garage. This will lead you to a dedicated elevator in the hotel.